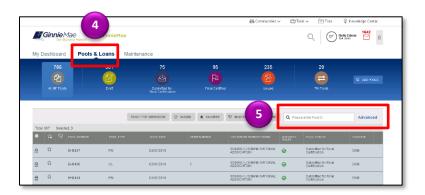

## SEARCHING FOR A SPECIFIC POOL ID USING THE TEXT ENTRY FIELD IN MFPDM

- 1. Navigate to MyGinnieMae via https://my.ginniemae.gov.
- 2. Select Login.
- 3. Login with you MGM credentials.
- 4. Select **Pools & Loans** to access the MFPDM Applications.

**NOTE:** The Pools & Loans Page displays a list of pools associated with the selected Issuer ID.

5. Enter the **Pool ID** in the Type-Ahead Text Entry Field to search for matching pools.

**NOTE:** The system will start searching for matching pools once at least two characters have been entered in the Type-Ahead Text Entry Field.