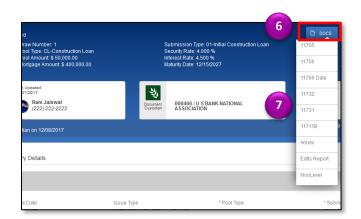

**NOTE:** The Pools & Loans Page displays a list of pools associated with the selected Issuer ID.

5. Select the appropriate **Pool number**.

The Pool Details Page will be displayed.

- 6. Select the **Docs** button.
- 7. Select a document from the dropdown.

A PDF of the document that was selected will be generated.

**NOTE:** Users can view, save and print the document.