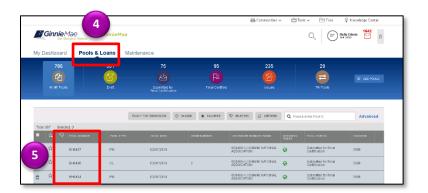

## DISPLAYING AND SORTING POOL LISTS IN MFPDM

- 1. Navigate to MyGinnieMae via <a href="https://my.ginniemae.gov">https://my.ginniemae.gov</a>.
- 2. Select Login.
- 3. Login with you MGM credentials.
- 4. Select **Pools & Loans** to access the MFPDM Applications.

**NOTE:** The Pools & Loans Page displays a list of pools associated with the selected Issuer ID.

5. Select the appropriate **Pool number**.

The Pool Details Page will be displayed.

- 6. Select the **Docs** button.
- 7. Select a document from the dropdown.