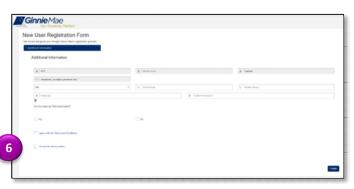

6. Select the **I accept the privacy policy** hyperlink or the check box next to it.

pop-up box will appear and display a link to the Ginnie Mae Privacy Policy.

- 7. Select the link.
- 8. Review the text.
- 9. Select Yes to accept the privacy policy.

The I accept the privacy policy checkbox is now checked on the New User Registration form.

| Please review the Ginnie Mae Privacy Policy.                                                               |            |
|------------------------------------------------------------------------------------------------------------|------------|
| By selecting Yes I agree to the Ginnie Mae privacy policy                                                  | <i>I</i> . |
| This link will open a new tab in your browser. You must n policy and then return to this page to continue. |            |
|                                                                                                            | (9)        |

## 10. Select Finish.

The registration request is complete and awaiting approval message will appear.

Once the request has been approved, a Welcome Email will be sent to the email address provided, and MyGinnieMae can be accessed using the Username (email address) and Password.