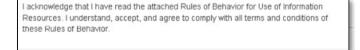

A pop-up box will appear and display Ginnie Mae's Rules of Behavior.

- 4. Review the text.
- 5. Scroll to the bottom and select **Yes (Agree)** to accept the Rules of Behavior.

The I Agree with the Terms and Conditions checkbox will now be checked on the New User Registration form.