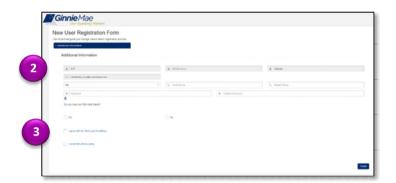

## **COMPLETING THE REGISTRATION FORM**

1. Select the link in the email to access the registration form.

NOTE: The registration email will only remain active for 24 hours.

- 2. Fill out the Additional Information on the New User Registration form:
  - Work Phone Number
  - Mobile Phone Number
  - Title
  - Password
  - Confirm Password
  - RSA Token Serial Number (optional)
- Select the I agree with the Terms and Conditions hyperlink or check the box next to it.

A pop-up box will appear and display Ginnie Mae's Rules of Behavior.

- 4. Review the text.
- 5. Scroll to the bottom and select **Yes (Agree)** to accept the Rules of Behavior.

The I Agree with the Terms and Conditions checkbox will now be checked on the New User Registration form.

6. Select the **I accept the privacy policy** hyperlink or the check box next to it.

pop-up box will appear and display a link to the Ginnie Mae Privacy Policy.

- 7. Select the link.
- 8. Review the text.
- 9. Select Yes to accept the privacy policy.