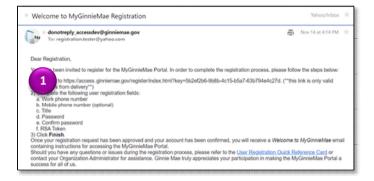

## Ginnie Mae

Users will receive an email invitation inviting them to register in MyGinnieMae with the subject line "Welcome to MyGinnieMae Registration".

## **COMPLETING THE REGISTRATION FORM**

1. Select the link in the email to access the registration form.

NOTE: The registration email will only remain active for 24 hours.

- 2. Fill out the Additional Information on the New User Registration form:
  - Work Phone Number
  - Mobile Phone Number
  - Title
  - Password
  - Confirm Password
  - RSA Token Serial Number (optional)
- Select the I agree with the Terms and Conditions hyperlink or check the box next to it.