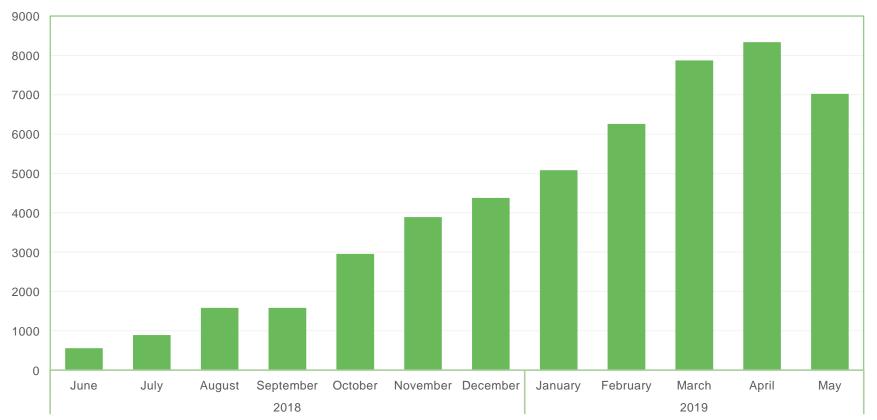

#### **eNOTE OVERVIEW Surge in eNotes**

#### eNotes Registered on the MERS® eRegistry

# of Registrations in Q1 2019 > Total of All Registrations in 2018 19,000+ Q1 2019 vs. 17,000+ FY 2018