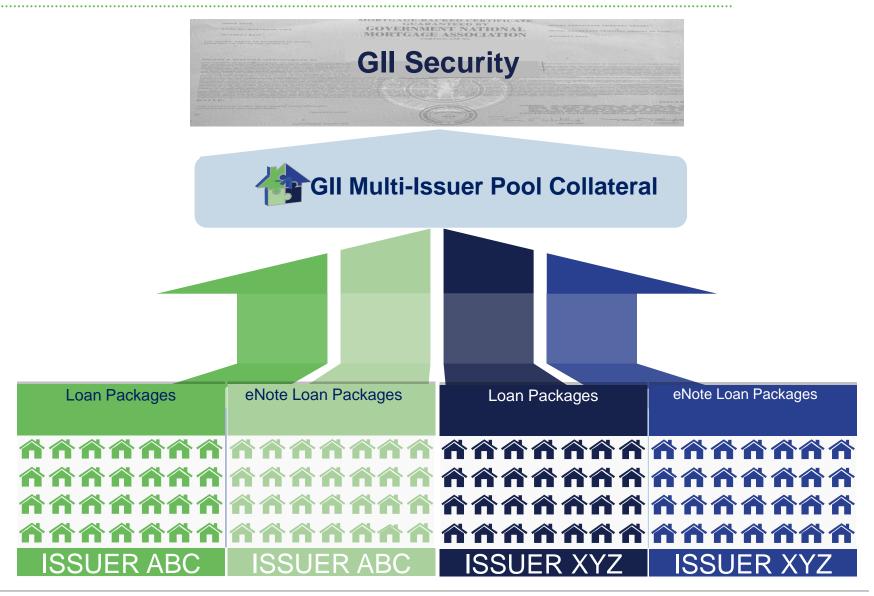

# **GII MIP:** Securization

- Segregation of eNotes
- Specific MSR transfer restrictions

#### GINNIE MAE PILOT SECURITIZATION Securitization