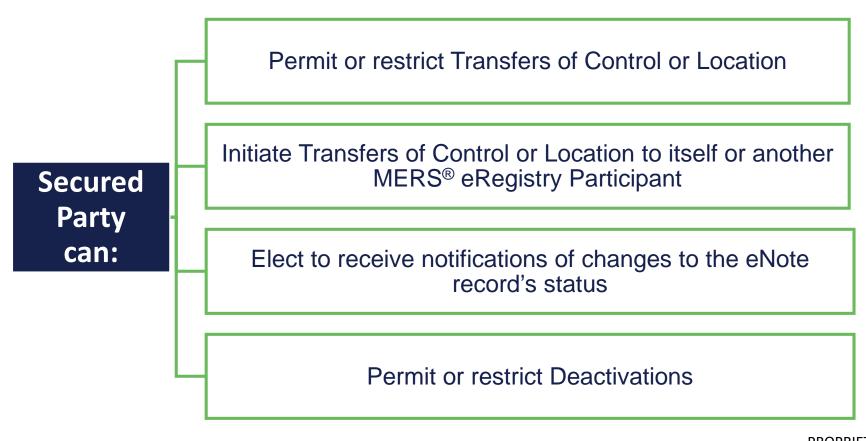

#### **eNOTE OVERVIEW Upcoming Secured Party Field**

**Secured Party:** The Participant named on the MERS® eRegistry that has been sold, pledged, assigned, or granted a security interest in the eNote by the Controller.