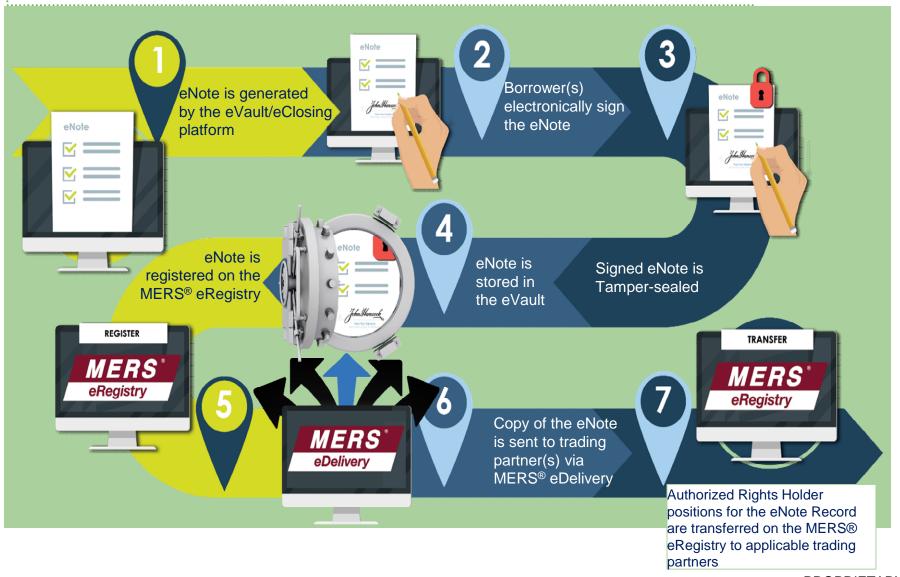

#### eNOTE OVERVIEW MERS® eRegistry

- ➤ Established in <u>2004</u> as the mortgage industry's system of record and centralized registry for eNotes
- ➤ Stores the unique, tamper-evident digital signature of eNotes
- ➤ Enables transfers of eNotes and other mortgage documents via MERS® eDelivery



MERS<sup>\*</sup>
eRegistry

- ✓ Tracks beneficial ownership rights and servicing rights for over 75% of all U.S. mortgages
- ✓ System of record for identifying the Controller (holder) and Location (custodian) of the authoritative copy of registered eNotes



#### **eNOTE OVERVIEW Surge in eNotes**

#### eNotes Registered on the MERS® eRegistry



# of Registrations in Q1 2019 > Total of All Registrations in 2018 19,000+ Q1 2019 vs. 17,000+ FY 2018







#### **eNOTE OVERVIEW Follow the eNote**









#### **eNOTE OVERVIEW Upcoming Secured Party Field**

**Secured Party:** The Participant named on the MERS® eRegistry that has been sold, pledged, assigned, or granted a security interest in the eNote by the Controller.







#### GINNIE MAE PILOT SECURITIZATION Key Pillars

# Delegated Custodial Model will Remain in Place

- Issuer responsibility for custodial and certification costs
- Document Custodian fiduciary role intact
- Final Cert. process remains intact

#### Provide for Streamlining by Accepting Digital Equivalents

- eNotes
- Original digital instruments
- Electronic copies everywhere photocopies are acceptable

# **GII MIP:** Securization

- Segregation of eNotes
- Specific MSR transfer restrictions



#### GINNIE MAE PILOT SECURITIZATION Loan Delivery







#### GIN