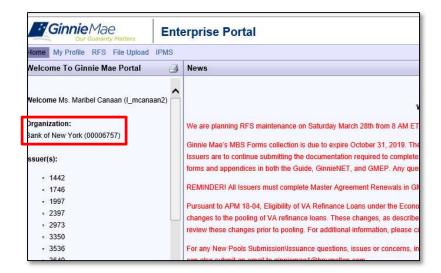

## **Confirming the Organization ID via GMEP 1.0**

END USER QUICK REFERENCE CARD

Once the user has chosen the Issuer or Custodian ID in their Profile, when accessing GMEP 1.0 applications, they can verify which Organization ID is being used by following the process below.

## **CONFIRMING ORGANIZATION IDS VIA GMEP 1.0**

1. Select the desired GMEP 1.0 application under the '**Tools**' menu, '**IPMS**' option.

The user will be directed to the selected application.

2. Select the Home button located in the top left corner.



The GMEP 1.0 Home page will display the Organization ID being used on the left.