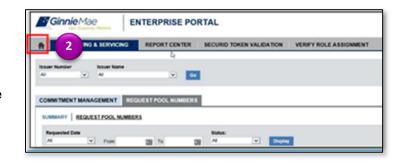

## **CONFIRMING ORGANIZATION IDS VIA GMEP 1.0**

1. Select the desired GMEP 1.0 application under the '**Tools**' menu, '**IPMS**' option.

The user will be directed to the selected application.

2. Select the Home button located in the top left corner.