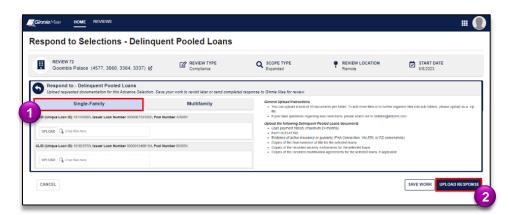

#### **MULTI-PROGRAM ISSUER SELECTIONS**

- To respond to selections for multiple programs, use the tabs across the top of the form to toggle between different programs. The selected tab is highlighted in light blue.
- 2. Once complete, select **Upload Response** to send Selections back to Ginnie Mae.