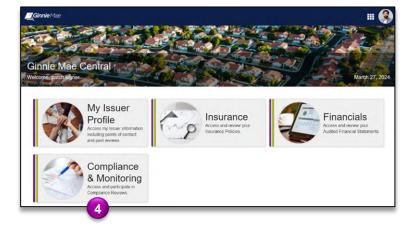

### **NAVIGATING TO GMC C&M**

- 1. Navigate to MyGinnieMae (https://my.ginniemae.gov).
- 2. Login with your credentials.

 Select Ginnie Mae Central under the Applications section on the My Tools dropdown.