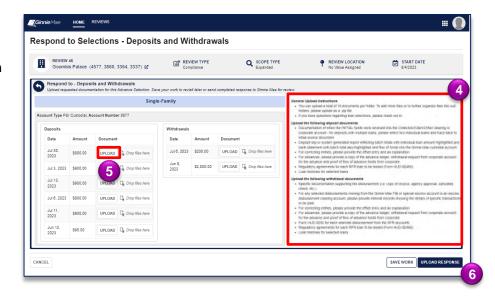

## **Respond to Advance Selections**

GMC C&M MODULE QUICK REFERENCE CARD

- On the Respond to Selections form, the right side of the form provides instructions on which documents to upload for each of the request selections.
- 5. Select **Upload** to attach the requested documents to each selection.
- 6. Once complete, select **Upload Response** to send Selections back to Ginnie Mae.