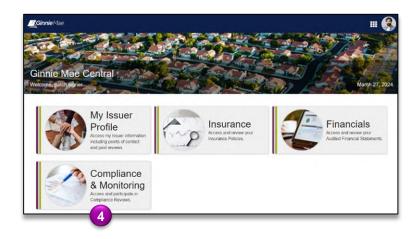

## **NAVIGATING TO GMC C&M**

- Navigate to MyGinnieMae (https://my.ginniemae.gov).
- 2. Login with your credentials.

Applications
One Applic

4. Select the C&M module.