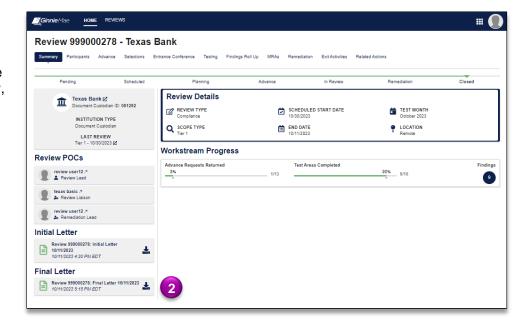

## **VIEW FINAL LETTER**

 Select the Review ID link to access the Review Record of a Closed Review.

 Once on the Summary tab of the Review Record, select the download icon to open, view, and save the Final Letter.