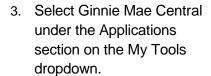

## **NAVIGATING TO GMC C&M**

- Navigate to MyGinnieMae (https://my.ginniemae.gov).
- 2. Login with your credentials.

Applications
One Applic

4. Select the C&M module.