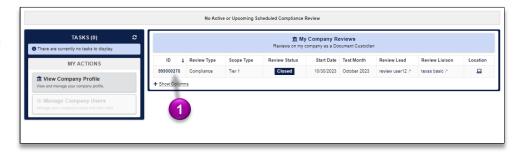

## **VIEW FINAL LETTER**

 Select the Review ID link to access the Review Record of a Closed Review.

 Once on the Summary tab of the Review Record, select the download icon to open, view, and save the Final Letter.