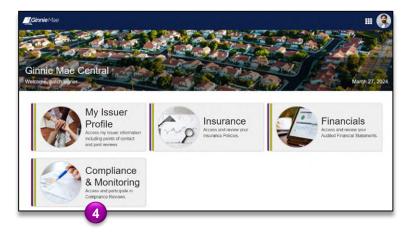

- 2. On the Review Record, select the **Participants** tab.
- 3. Select Manage Participants.

- 4. Select **Add Participant** to search for a member of your organization to add to the Review.
- 5. Select the **Remove Participant** symbol to remove a participant from the Review.
- 6. Once complete, select **Update Participant.**