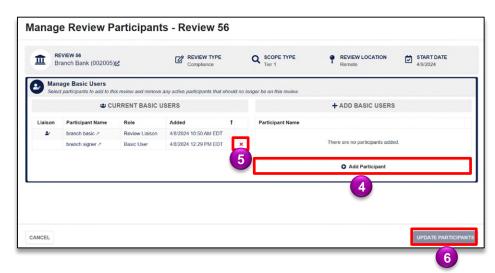

## **ADD REVIEW PARTICIPANTS**

1. Select the **Review** Banner or the Review ID link to access the Review Record.

| SCHEDULED START DATE<br>4/9/2024                              | Q SCOPE TYPE<br>Tior 1 |                                                                                | TEST MONTH<br>April 2024 |               |            | LOCATION<br>Remote |                  |                 |         |  |
|---------------------------------------------------------------|------------------------|--------------------------------------------------------------------------------|--------------------------|---------------|------------|--------------------|------------------|-----------------|---------|--|
|                                                               |                        |                                                                                |                          |               |            |                    |                  |                 | Fin     |  |
| TASK 191                                                      | 0                      | C <u>m My Company Reviews</u><br>Reviews on my company as a Document Custodian |                          |               |            |                    |                  |                 |         |  |
| MY ACTIONS                                                    |                        | ID   Review Type                                                               | Scope Type               | Review Status | Start Date | Test Month         | Review Lead      | Review Liaison  | Locatio |  |
|                                                               | <b>Π</b>               | 56 Compliance                                                                  | Tier 1                   | In Review     | 4/9/2024   | April 2024         | Helon Reviewer / | branch basic /  |         |  |
| View Company Profile     View and manage your company profile |                        | 41 Compliance                                                                  | Tier 1                   | Closed        | 2/23/2024  | February 2024      | Helen Reviewer # | branch signer > |         |  |
| ( Manage Company Users                                        | - 11                   | + Show Columns                                                                 |                          |               |            |                    |                  |                 |         |  |
| to manage Company Users                                       |                        |                                                                                |                          |               |            |                    |                  |                 |         |  |

- 2. On the Review Record, select the **Participants** tab.
- 3. Select Manage Participants.

- 4. Select **Add Participant** to search for a member of your organization to add to the Review.
- 5. Select the **Remove Participant** symbol to remove a participant from the Review.
- 6. Once complete, select **Update Participant.**