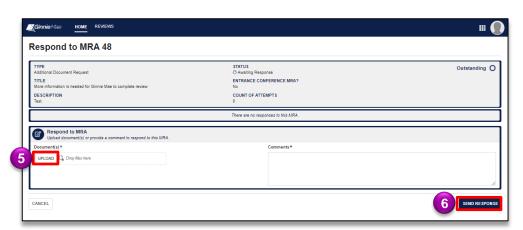

- 5. **Upload** the requested documentation and provide a comment.
- 6. Once complete, select **Send Response**.