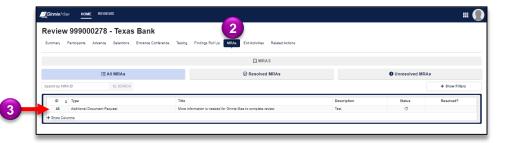

## **RESPOND TO MRA**

Select the Review
 Banner or the Review
 ID link to access the
 Review Record.

- 2. On the Review Record, select the **MRAs** tab.
- 3. Select the MRA ID link.

4. Select **Respond to MRA** button.