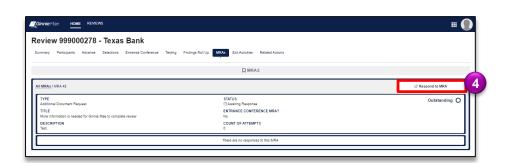

## **RESPOND TO MRA**

Select the Review
 Banner or the Review
 ID link to access the
 Review Record.

- 2. On the Review Record, select the **MRAs** tab.
- 3. Select the MRA ID link.

4. Select **Respond to MRA** button.