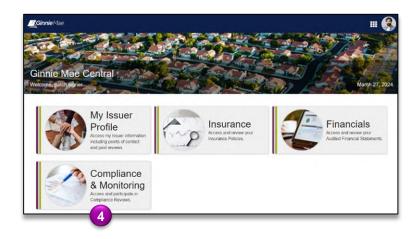

## **NAVIGATING TO GMC C&M**

- Navigate to MyGinnieMae (https://my.ginniemae.gov).
- 2. Login with your credentials.

4. Select the C&M module.

**GMC C&M MODULE QUICK REFERENCE CARD** 