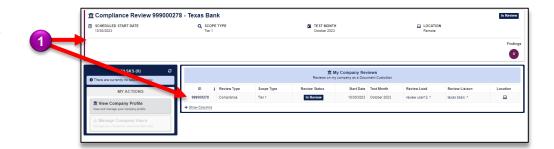

## **RESPOND TO MRA**

Select the Review
 Banner or the Review
 ID link to access the
 Review Record.

- 2. On the Review Record, select the **MRAs** tab.
- 3. Select the MRA ID link.

4. Select **Respond to MRA** button.