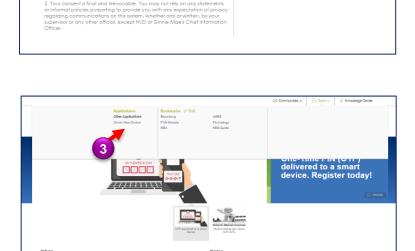

## **NAVIGATING TO GMC C&M**

- Navigate to MyGinnieMae (https://my.ginniemae.gov).
- 2. Login with your credentials.

4. Select the C&M module.

**GMC C&M MODULE QUICK REFERENCE CARD** 