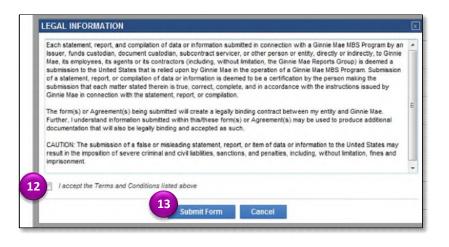

- 12. Check the box to accept the Terms and Conditions.
- 13. Select Submit Form.

**NOTE:** The RSA SecurID pop-up box will display.

- Enter the 4-digit PIN followed by the 6-digit passcode displayed on the RSA SecurID Token.
- 15. Select OK.