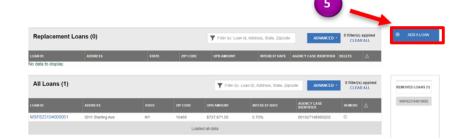

### **SFPDM POOLS & LOANS SCREEN**

- **2.** Search for a Pool using the Quick Filter Search.
- Select the Pool ID link to display the Pool Details page.

4. Select the Loans tab.

5. Select the ADD A LOAN button next to the All Loans section.