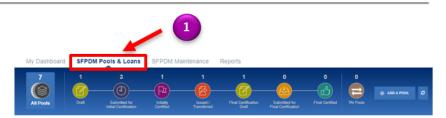

### **SFPDM POOLS & LOANS SCREEN**

- **2.** Search for a Pool using the Quick Filter Search.
- Select the Pool ID link to display the Pool Details page.

4. Select the Loans tab.

5. Select the ADD A LOAN button next to the All Loans section.