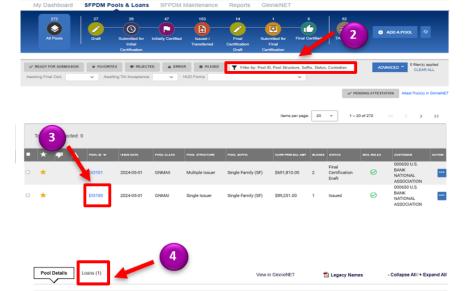

### **SFPDM POOLS & LOANS SCREEN**

- **2.** Search for a Pool using the Quick Filter Search.
- Select the Pool ID link to display the Pool Details page.

4. Select the Loans tab.

5. Select the ADD A LOAN button next to the All Loans section.