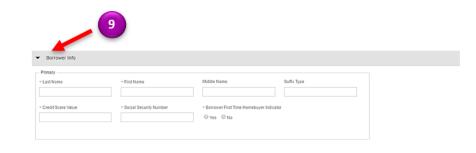

# Manually Add a Loan

SFPDM QUICK REFERENCE CARD

**9.** Complete the required fields in the **Borrower Info** section.

**10.** Complete the required fields in the **Closing** section.

11. Select the SAVE button.