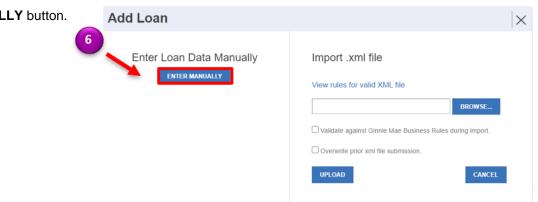

SFPDM QUICK REFERENCE CARD

This Quick Reference Card provides an overview of the steps and instructions to manually add a Loan after creating a Pool (either via Pool Import or entered manually).

Header In

Single Family (SF)

2023-03-01

1. From the MyGinnieMae screen, select SFPDM Pools & Loans.



### **SFPDM POOLS & LOANS SCREEN**

- **2.** Search for a Pool using the Quick Filter Search.
- Select the Pool ID link to display the Pool Details page.



4. Select the Loans tab.

5. Select the ADD A LOAN button next to the All Loans section.



Fixed Rate



# Manually Add a Loan

SFPDM QUICK REFERENCE CARD

#### **ADD LOAN SCREEN**

6. Select the ENTER MANUALLY button.



### LOAN DETAILS SCREEN

- 7. Complete the required fields (marked with an asterisk) in the **General** Section.
- **NOTE:** Sections and fields on the screen are displayed conditionally based on prior selections. Additional fields as applicable should also be populated.

Property

Property Addr

Address Line

State Code

Combined LTV Ratio Percent

City Name

Postal Code

+ LTV Ratio Percent

Property Purchase Price Am

8

| Current Interest Rate Percent     | <ul> <li>P&amp;I Payment Amount.</li> </ul> | LPI Due Date                          | <ul> <li>UPB Amount</li> </ul>                | <ul> <li>Mortgage Modification Indicator</li> </ul> |
|-----------------------------------|---------------------------------------------|---------------------------------------|---------------------