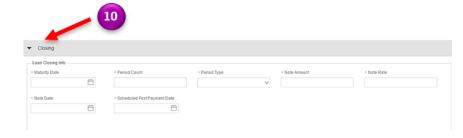

# Manually Add a Loan

SFPDM QUICK REFERENCE CARD

**9.** Complete the required fields in the **Borrower Info** section.

**10.** Complete the required fields in the **Closing** section.

11. Select the SAVE button.