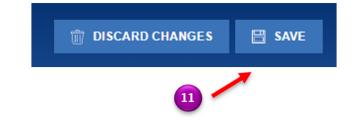

# Manually Add a Loan

SFPDM QUICK REFERENCE CARD

**9.** Complete the required fields in the **Borrower Info** section.

**10.** Complete the required fields in the **Closing** section.

11. Select the SAVE button.